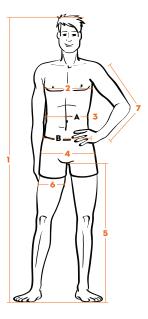

#### 1 Height

from top of head to sole of foot

2 Chest circumference measured horizontally around the body at the widest point of the chest

### 3 Waist circumference

measured without pulling the tape tight

- A For overalls and jackets: stomach circumference (at navel)
- B For trousers: waistband circumference (at trouser waist)

- 4 Seat circumference at the widest point of the seat
- 5 Inseam measured from the crotch to the ground
- 6 Thigh circumference at the widest point of the thigh
- 7 Arm length from the shoulder edge to the

knuckle via the elbow, measured with the arm bent

# Jacket length

from the collar seam to the hem (measured from a well-fitting jacket)